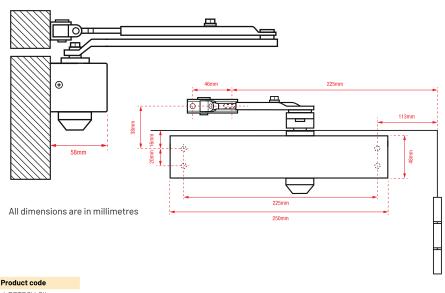

## **Range benefits**

- **Retro fits** the Briton 2003, 2003V, 2004 Series door closers
- Fits both left and right-handed doors
- **Can be installed** on timber and metal doors up to 1100mm width
- Same fixing points as Briton 2003, 2003V and 2004 Series
- Adjustable power size 3-4
- **CE Marked** to EN 1154 as variable power 3-4
- **Fire rated** for timber (FD120) fire doors
- Fire rated for metal (FD240) doors
- Silver finish
- Suitable for fit.1, fig.61 and fig.66 installation
- 10 year guarantee

## **Ideal applications**

Residential living, nurseries, schools, care homes, hospitals.

| EN 1154 Size | Max Door Width | Max Door Weight |
|--------------|----------------|-----------------|
| 1            | 750mm          | 20kg            |
| 2            | 850mm          | 40kg            |
| 3            | 950mm          | 60kg            |
| 4            | 1100mm         | 80kg            |
| 5            | 1250mm         | 100kg           |
| 6            | 1400mm         | 120kg           |
|              |                |                 |