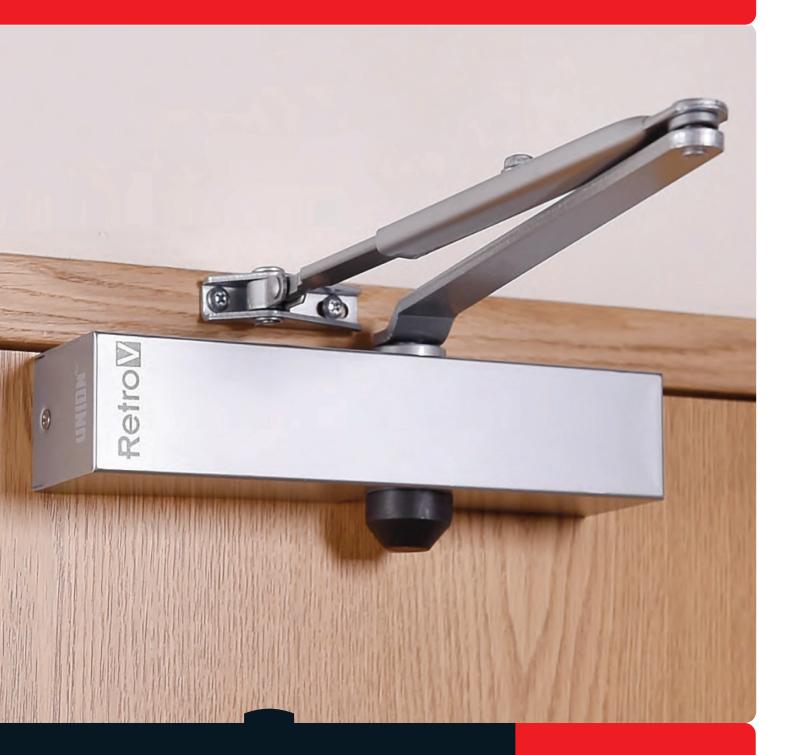

Performance you can trust

**Retro-V** Retro fit rack and pinion door closer

The easy way to update your old door closers

## Retro-V is the perfect door closer for retrofitting and keeping your existing door fire safe.

The easy, convenient way to replace older door closers including the Briton 2003, 2003V and 2004 Series. Retro-V uses the existing holes and positions, so you can fit a new door closer in minutes without the worry of contravening the door's fire certification.

Designed to be easy to set up just how you need it, Retro-V includes a variable power adjuster - simply turn using the supplied allen key to adjust the closing force. Retro-V is certified for use on fire doors and is CE Marked to EN 1154 with variable power EN 3-4 (EN 1634 pt 1 up to 120 mins for timber and 240 mins for steel).